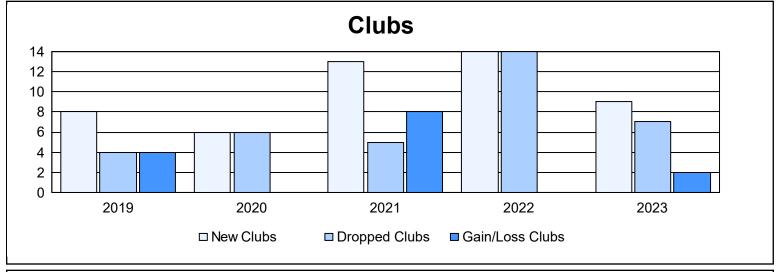

District 320 F As of June 2023 Cumulative

| Year      | New<br>Clubs | Dropped<br>Clubs | Gain/<br>Loss<br>Clubs | New<br>Members | Charter<br>Members | Reinstate<br>Members | Transfer<br>Members | Total<br>Member<br>Added | Total<br>Members<br>Dropped | Gain/<br>Loss<br>Members |
|-----------|--------------|------------------|------------------------|----------------|--------------------|----------------------|---------------------|--------------------------|-----------------------------|--------------------------|
| 2018-2019 | 8            | 4                | 4                      | 212            | 190                | 27                   | 2                   | 431                      | 619                         | -188                     |
| 2019-2020 | 6            | 6                | 0                      | 153            | 188                | 33                   | 70                  | 444                      | 562                         | -118                     |
| 2020-2021 | 13           | 5                | 8                      | 466            | 374                | 15                   | 16                  | 871                      | 536                         | 335                      |
| 2021-2022 | 14           | 14               | 0                      | 324            | 413                | 20                   | 8                   | 765                      | 909                         | -144                     |
| 2022-2023 | 9            | 7                | 2                      | 363            | 218                | 19                   | 16                  | 616                      | 314                         | 302                      |
| Average   | 10           | 7                | 3                      | 304            | 277                | 23                   | 22                  | 625                      | 588                         | 37                       |