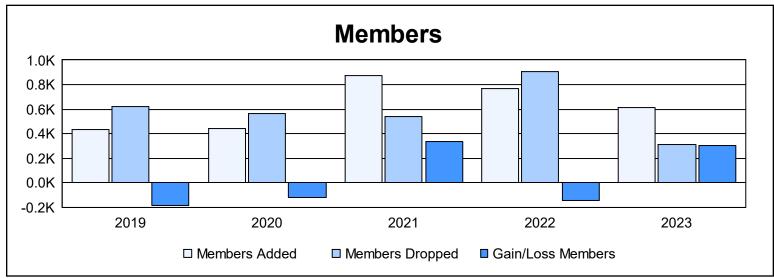

District 320 F As of June 2023 Cumulative

| Year      | New<br>Clubs | Dropped<br>Clubs | Gain/<br>Loss<br>Clubs | New<br>Members | Charter<br>Members | Reinstate<br>Members | Transfer<br>Members | Total<br>Member<br>Added | Total<br>Members<br>Dropped | Gain/<br>Loss<br>Members |
|-----------|--------------|------------------|------------------------|----------------|--------------------|----------------------|---------------------|--------------------------|-----------------------------|--------------------------|
| 2018-2019 | 8            | 4                | 4                      | 212            | 190                | 27                   | 2                   | 431                      | 619                         | -188                     |
| 2019-2020 | 6            | 6                | 0                      | 153            | 188                | 33                   | 70                  | 444                      | 562                         | -118                     |
| 2020-2021 | 13           | 5                | 8                      | 466            | 374                | 15                   | 16                  | 871                      | 536                         | 335                      |
| 2021-2022 | 14           | 14               | 0                      | 324            | 413                | 20                   | 8                   | 765                      | 909                         | -144                     |
| 2022-2023 | 9            | 7                | 2                      | 363            | 218                | 19                   | 16                  | 616                      | 314                         | 302                      |
| Average   | 10           | 7                | 3                      | 304            | 277                | 23                   | 22                  | 625                      | 588                         | 37                       |